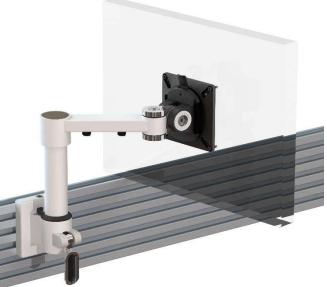

## XSTREAM single beam arm with tool rail fixing

## Additional Information

Single beam arm with manual height adjustment

Additional +/- 70mm available with ratchet mechanism

Lockable quick release VESA function

Compact – folds back into a space of 40mm

Silver – XSTREAMCOMB05S - RAL code 9006