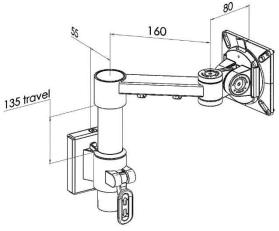

## **Product Specification**

| Product code          | XSTREAMCOMB05W - white                              |
|-----------------------|-----------------------------------------------------|
| Weight capacity       | 10kg                                                |
| Max forward extension | 240mm                                               |
| VESA                  | 75mm & 100mm VESA compliant                         |
| Movement              | Height adjustment, tilt, swivel, rotation and reach |
| Height adjustment     | Max height adjustment 135mm from desk top           |
| Fixings               | Tool rail fixing                                    |
|                       |                                                     |

## Additional Information

Single beam arm with manual height adjustment

Additional +/- 70mm available with ratchet mechanism

Lockable quick release VESA function

Compact – folds back into a space of 40mm

Silver – XSTREAMCOMB05S - RAL code 9006